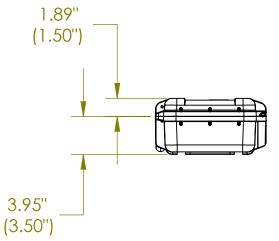

## NOTE: DIMENSIONS IN (X.XX) ARE ID

| This drawing and all information details are the sole property of SKB Corporation, Orange CA. Any unauthorized use will be punished to the full extent of the law. | Case Series: | 3i Series | Dimensions (for reference only) |               |               |         |             |
|--------------------------------------------------------------------------------------------------------------------------------------------------------------------|--------------|-----------|---------------------------------|---------------|---------------|---------|-------------|
|                                                                                                                                                                    | Case part#   | 3i-4909-5 |                                 | Length        | Width         | Overall | Base / Lid  |
|                                                                                                                                                                    |              |           |                                 | left to right | front to back | height  | height      |
|                                                                                                                                                                    | Weight:      |           | Exterior                        | 50.35"        | 11.54"        | 5.84"   | 3.95"/1.89" |
|                                                                                                                                                                    |              |           | Inerior                         | 49.00"        | 9.00"         | 5.00"   | 3.50"/1.50" |