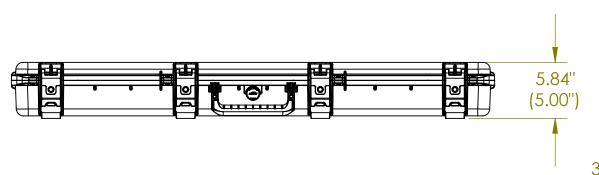

## NOTE: DIMENSIONS IN (X.XX) ARE ID

| This drawing and all information details are the sole property of SKB Corporation, Orange CA. Any unauthorized use will be punished to the full extent of the law. | Case Series: | 3i Series | Dimensions (for reference only) |               |               |         |             |
|--------------------------------------------------------------------------------------------------------------------------------------------------------------------|--------------|-----------|---------------------------------|---------------|---------------|---------|-------------|
|                                                                                                                                                                    | Case part#   | 3i-4909-5 |                                 | Length        | Width         | Overall | Base / Lid  |
|                                                                                                                                                                    |              |           |                                 | left to right | front to back | height  | height      |
|                                                                                                                                                                    | Weight:      |           | Exterior                        | 50.35"        | 11.54"        | 5.84"   | 3.95"/1.89" |
|                                                                                                                                                                    |              |           | Inerior                         | 49.00"        | 9.00"         | 5.00"   | 3.50"/1.50" |