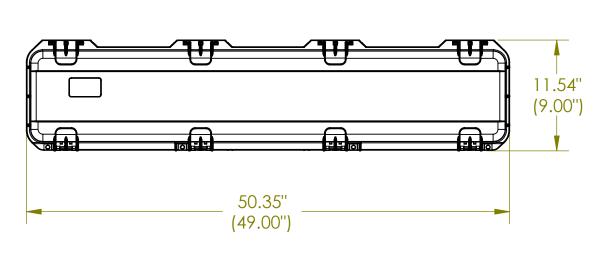

## NOTE: DIMENSIONS IN (X.XX) ARE ID

| This drawing and all information details are the sole property of SKB Corporation, Orange CA. Any unauthorized use will be punished to the full extent of the law. | Case Series: | 3i Series | Dimensions (for reference only) |               |               |         |             |
|--------------------------------------------------------------------------------------------------------------------------------------------------------------------|--------------|-----------|---------------------------------|---------------|---------------|---------|-------------|
|                                                                                                                                                                    | Case part#   | 3i-4909-5 |                                 | Length        | Width         | Overall | Base / Lid  |
|                                                                                                                                                                    |              |           |                                 | left to right | front to back | height  | height      |
|                                                                                                                                                                    | Weight:      |           | Exterior                        | 50.35"        | 11.54"        | 5.84"   | 3.95"/1.89" |
|                                                                                                                                                                    |              |           | Inerior                         | 49.00"        | 9.00"         | 5.00"   | 3.50"/1.50" |